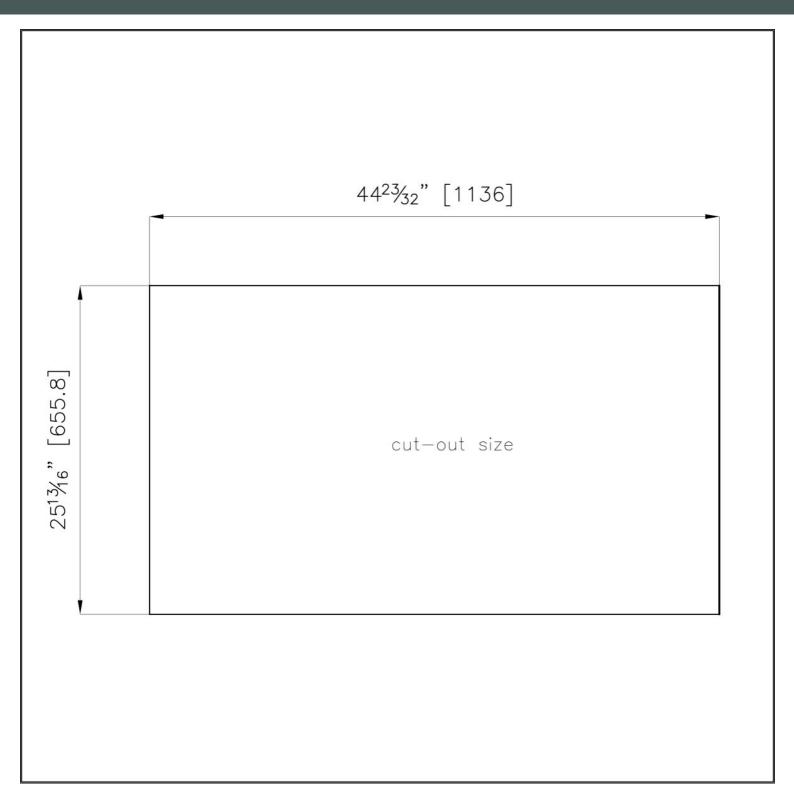

#### **DETAILS**

| Series                                    | Foster Milano              |  |
|-------------------------------------------|----------------------------|--|
| Finish                                    | Foster brushed             |  |
| Material                                  | AISI 304 stainless steel   |  |
| Texture                                   | Satin                      |  |
| Dimensions                                | 47 <sup>7/8</sup> " × 27 " |  |
| Induction cooker hob:                     |                            |  |
| 9 Power settings per zone +<br>Powerboost | Bridge function            |  |