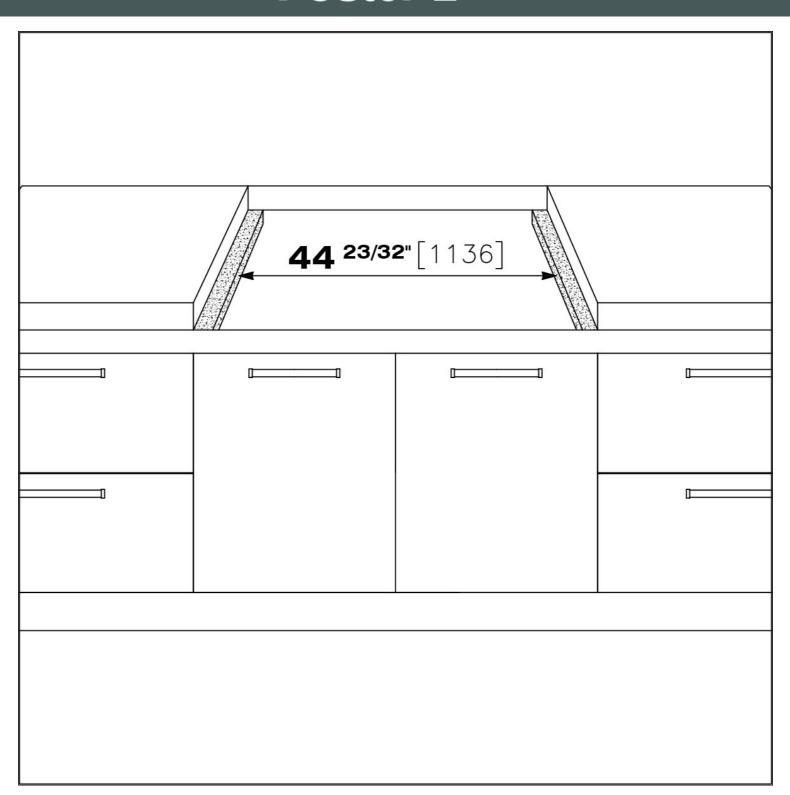

|
| Safety           | All electric cooker hobs feature the most modern and sophisticated safety protections: Centralised power-off function; Child-proof safety lock; Residual heat warning lights. Induction models feature the following functions: Safety System that turn off the hob in the absence of the pot; Overflow detector that automatically turns off the plate in case of liquid overflow; Automatic deactivation to prevent accidents caused by forgetfulness. |

#### **TECHNICAL DATA**

### Foster ==







# Foster ==









### **RECOMMENDED PAIRINGS**



Cucinotta Hood 48" 2463 900



Foster Milano Wash Station 3153 900



**Sink Leonardo 40" x 20" – U/M** 1015 660