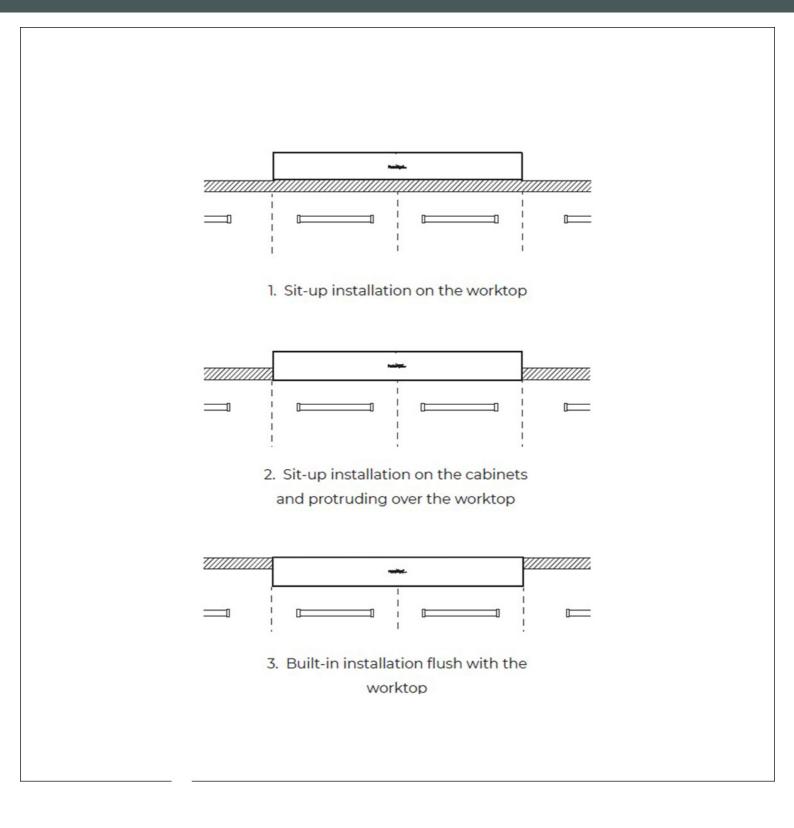

|
| Safety           | All electric cooker hobs feature the most modern and sophisticated safety protections: Centralised power-off function; Child-proof safety lock; Residual heat warning lights. Induction models feature the following functions: Safety System that turn off the hob in the absence of the pot; Overflow detector that automatically turns off the plate in case of liquid overflow; Automatic deactivation to prevent accidents caused by forgetfulness. |

#### **TECHNICAL DATA**

### Foster ==







# Foster ==









### **RECOMMENDED PAIRINGS**



Cucinotta Hood 48" 2463 900



Foster Milano Wash Station 3153 900



**Sink Leonardo 40" x 20" – U/M** 1015 660