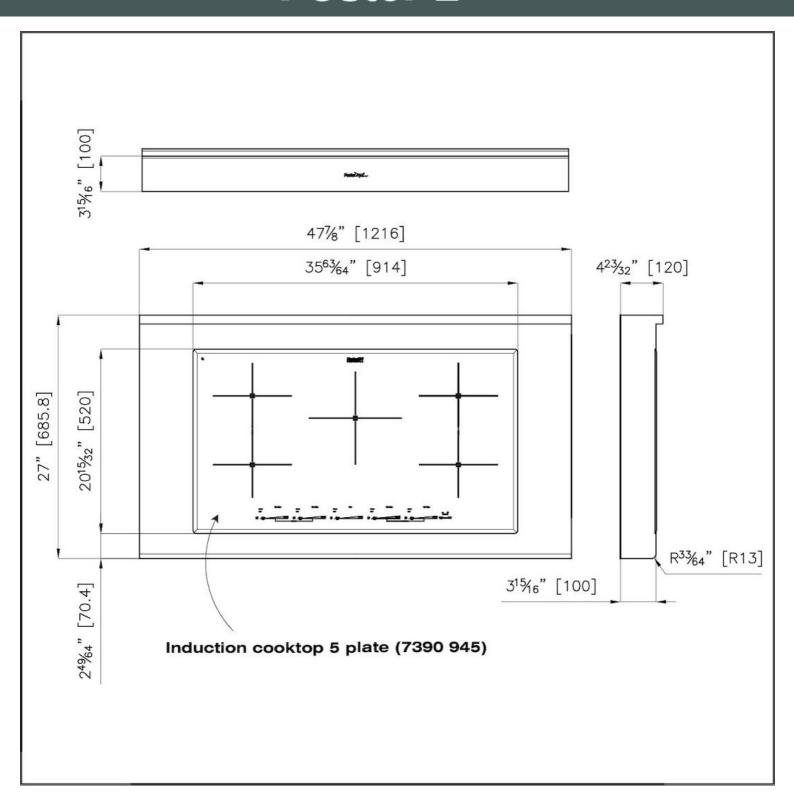

#### **DETAILS**

| Series                                    | Foster Milano              |  |
|-------------------------------------------|----------------------------|--|
| Finish                                    | Foster brushed             |  |
| Material                                  | AISI 304 stainless steel   |  |
| Texture                                   | Satin                      |  |
| Dimensions                                | 47 <sup>7/8</sup> " × 27 " |  |
| Induction cooker hob:                     |                            |  |
| 9 Power settings per zone +<br>Powerboost | Bridge function            |  |